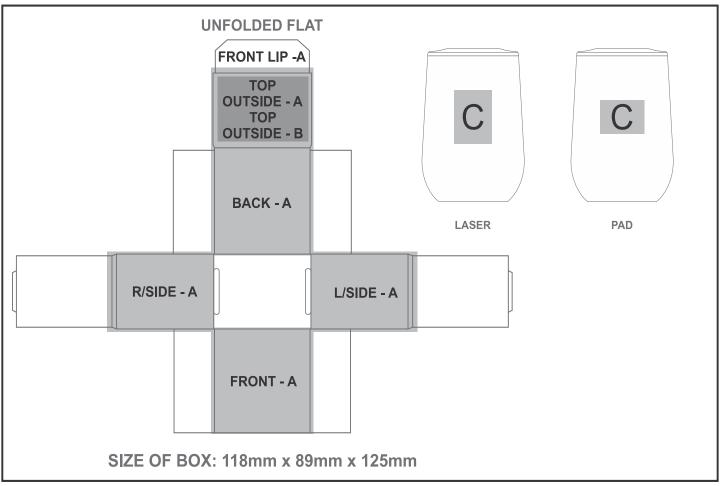

## **Branding Options:**

| Position | Branding Method (Branding Code)      | No. of Colours | Dimension               |
|----------|--------------------------------------|----------------|-------------------------|
| А        | Digital Custom Packaging (DCP-CHG-1) | Full Colour    | 400mm wide x 440mm high |
|          |                                      |                |                         |
| В        | Digital Custom Packaging (DCP-CHG-1) | Full Colour    | 119mm wide x 78mm high  |
|          |                                      |                |                         |
| С        | Laser Engraving (LB)                 |                | 30mm wide x 40mm high   |